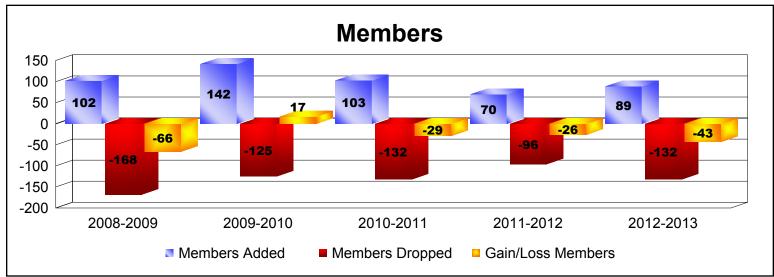

District 121 As of June 2013 Cumulative

| Year      | New<br>Clubs | Dropped<br>Clubs | Gain/<br>Loss<br>Clubs | New<br>Members | Charter<br>Members | Reinstate<br>Members | Transfer<br>Members | Total<br>Member<br>Added | Total<br>Members<br>Dropped | Gain/<br>Loss<br>Members |
|-----------|--------------|------------------|------------------------|----------------|--------------------|----------------------|---------------------|--------------------------|-----------------------------|--------------------------|
| 2008-2009 | 1            | -2               | -1                     | 71             | 22                 | 0                    | 9                   | 102                      | -168                        | -66                      |
| 2009-2010 | 3            | 0                | 3                      | 73             | 64                 | 4                    | 1                   | 142                      | -125                        | 17                       |
| 2010-2011 | 2            | -1               | 1                      | 58             | 43                 | 2                    | 0                   | 103                      | -132                        | -29                      |
| 2011-2012 | 0            | -1               | -1                     | 66             | 0                  | 4                    | 0                   | 70                       | -96                         | -26                      |
| 2012-2013 | 1            | -4               | -3                     | 56             | 24                 | 9                    | 0                   | 89                       | -132                        | -43                      |
| Average   | 1            | -2               | 0                      | 65             | 31                 | 4                    | 2                   | 101                      | -131                        | -29                      |