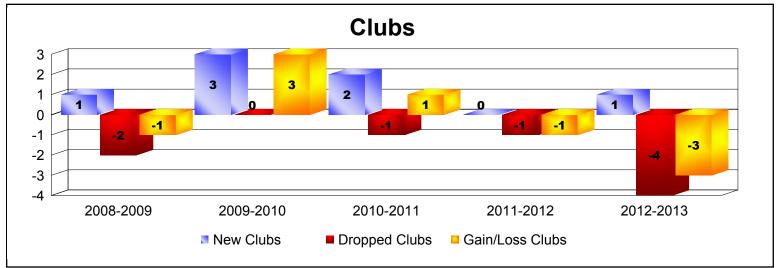

District 121 As of June 2013 Cumulative

| Year      | New<br>Clubs | Dropped<br>Clubs | Gain/<br>Loss<br>Clubs | New<br>Members | Charter<br>Members | Reinstate<br>Members | Transfer<br>Members | Total<br>Member<br>Added | Total<br>Members<br>Dropped | Gain/<br>Loss<br>Members |
|-----------|--------------|------------------|------------------------|----------------|--------------------|----------------------|---------------------|--------------------------|-----------------------------|--------------------------|
| 2008-2009 | 1            | -2               | -1                     | 71             | 22                 | 0                    | 9                   | 102                      | -168                        | -66                      |
| 2009-2010 | 3            | 0                | 3                      | 73             | 64                 | 4                    | 1                   | 142                      | -125                        | 17                       |
| 2010-2011 | 2            | -1               | 1                      | 58             | 43                 | 2                    | 0                   | 103                      | -132                        | -29                      |
| 2011-2012 | 0            | -1               | -1                     | 66             | 0                  | 4                    | 0                   | 70                       | -96                         | -26                      |
| 2012-2013 | 1            | -4               | -3                     | 56             | 24                 | 9                    | 0                   | 89                       | -132                        | -43                      |
| Average   | 1            | -2               | 0                      | 65             | 31                 | 4                    | 2                   | 101                      | -131                        | -29                      |